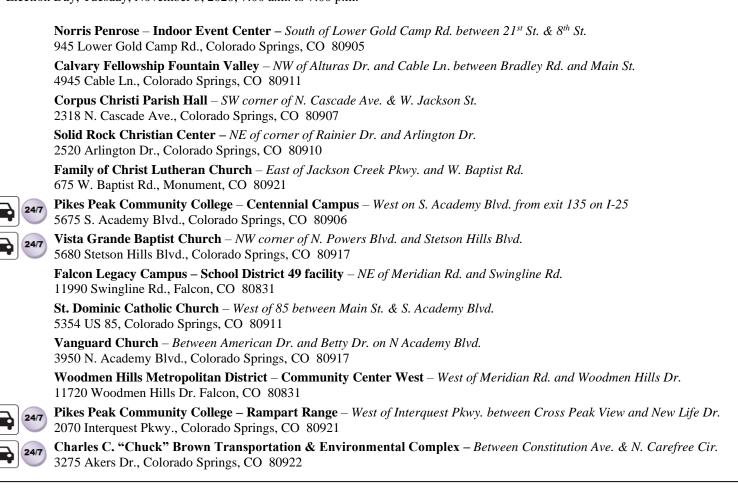

## The below VSPC locations are open the following days and hours:

Monday, November 2, 2020, 7:00 a.m. to 7:00 p.m. Election Day, Tuesday, November 3, 2020, 7:00 a.m. to 7:00 p.m.